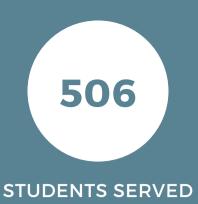

The year started with an on-site career and resource fair, which helped us kick off our return to in-person learning. Due to the spread of the Omicron variant, changes in weather, and other factors, our class roster fluctuated between inperson and virtual throughout the year. This brought its own challenges, but most importantly, we learned how to bring the best of digital learning into the in-person student experience through further digital investments. With a mixture of virtual and in-person classes, we were able to serve 506 students last year, a 45% increase in participation from the previous year.