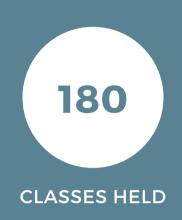

The year started with an on-site career and resource fair, which helped us kick off our return to in-person learning. Due to the spread of the Omicron variant, changes in weather, and other factors, our class roster fluctuated between inperson and virtual throughout the year. This brought its own challenges, but most importantly, we learned how to bring the best of digital learning into the in-person student experience through further digital investments. With a mixture of virtual and in-person classes, we were able to serve 506 students last year, a 45% increase in participation from the previous year.