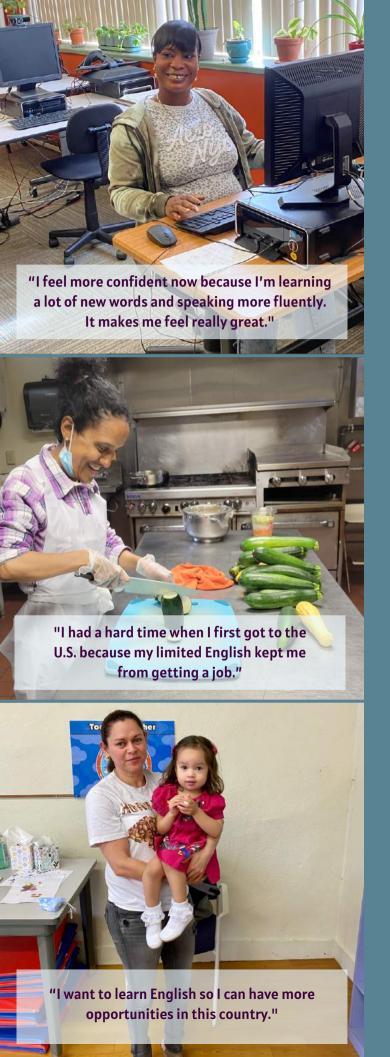

The year started with an on-site career and resource fair, which helped us kick off our return to in-person learning. Due to the spread of the Omicron variant, changes in weather, and other factors, our class roster fluctuated between inperson and virtual throughout the year. This brought its own challenges, but most importantly, we learned how to bring the best of digital learning into the in-person student experience through further digital investments. With a mixture of virtual and in-person classes, we were able to serve 506 students last year, a 45% increase in participation from the previous year.