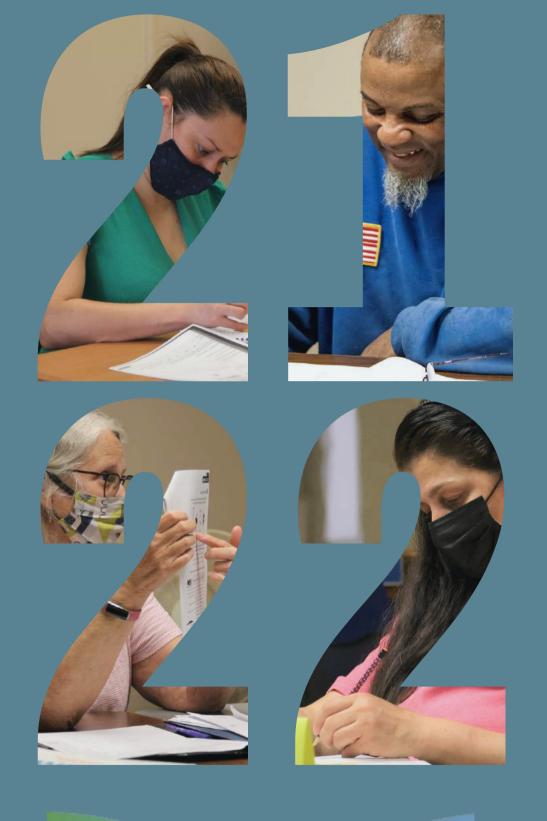

The year started with an on-site career and resource fair, which helped us kick off our return to in-person learning. Due to the spread of the Omicron variant, changes in weather, and other factors, our class roster fluctuated between inperson and virtual throughout the year. This brought its own challenges, but most importantly, we learned how to bring the best of digital learning into the in-person student experience through further digital investments. With a mixture of virtual and in-person classes, we were able to serve 506 students last year, a 45% increase in participation from the previous year.